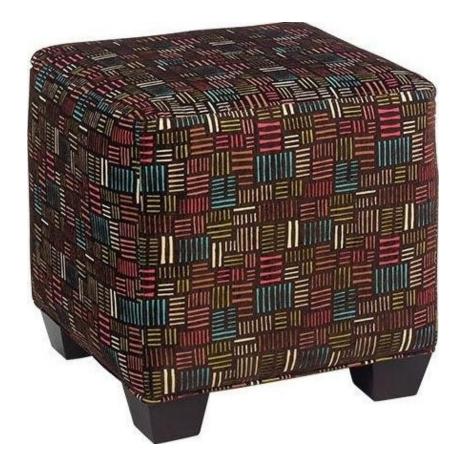

## Description

You'll want more than one of these modern little cube ottomans. They work great all over your home- put them in front of a chair and prop up your feet, or put them to the side and lay down your book. Or bunch up four of them in front of ...