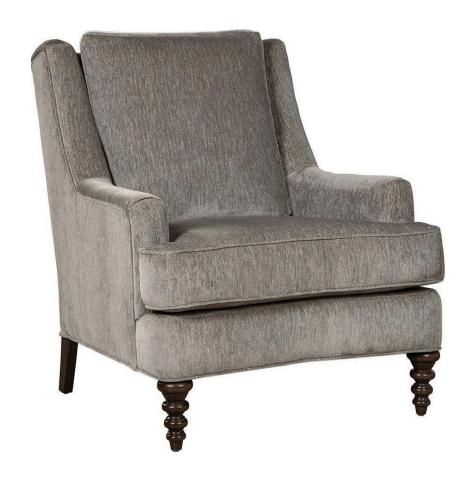

## **Description**

This amazing curved front chair not only has jaw-dropping elegance, but unparalleled comfort as well. Featuring a loose knife-edge back pillow and T-cushion seat, this piece was designed for relaxation. Graceful wings and beautiful tall turned legs make it an updated classic that you will enjoy for years to come.