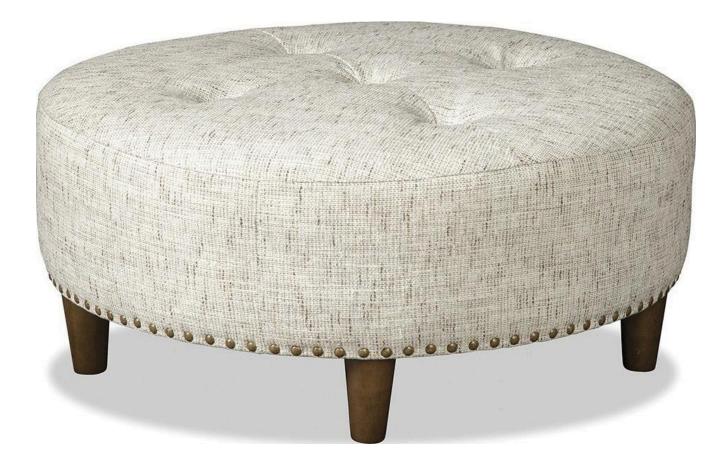

OTTOMAN COCKTAIL OTTOMAN TRANSITIONAL

## Description

Cute as a button, you might say- this cocktail ottoman features a tufting pattern that resembles the face of a button! It also features spaced nail head trim around the base, and conical shaped legs. A plush top makes it perfect for foot resting or extra seating. Optional nail finishes ...