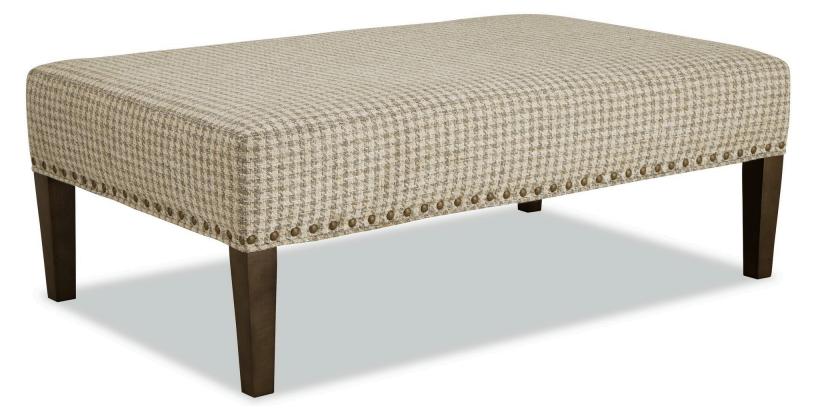

## Description

A simple, but versatile piece for any room, this cocktail ottoman features tall tapered legs and brass nail head trim around the entire base. Optional nail finishes available. Also available without nail head trim as style number 078300.

STYLE NAME Lg Otto COLLECTION New Traditions STYLING Transitional

- STYLE WIDTH 48.0
- style depth 30.0
- style height 18.0
- STYLE SEAT HEIGHT -
- STYLE SEAT DEPTH -