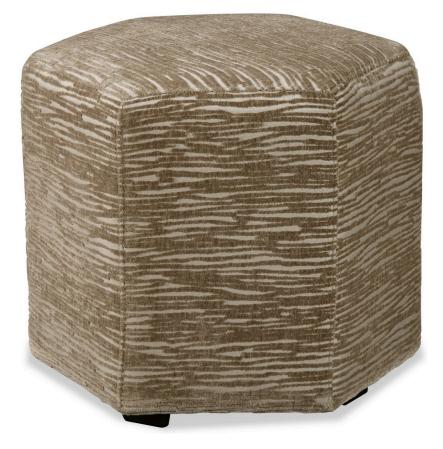

## Description

This adorable bunching ottoman is best used in multiples, allowing you to move them around to suit your current arrangement. The hexagonal shape lets them fit together like a puzzle! Use them next to a chair, or tuck them under an end table. They also work perfectly as extra seating!