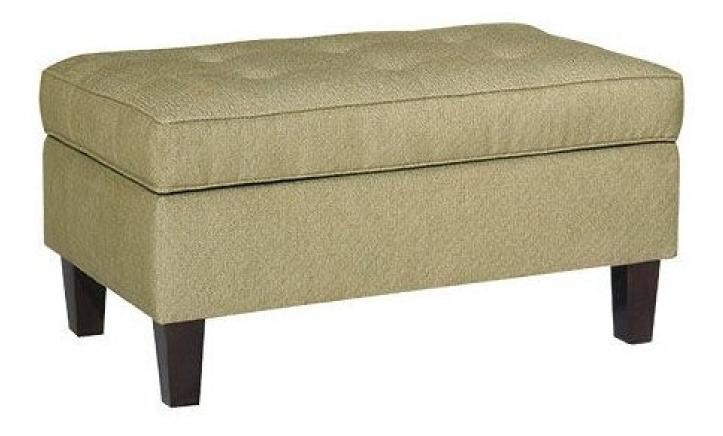

## 036600S

OTTOMAN STORAGE OTTOMAN MODERN/CONTEMPORARY

## Description

You'll love the hidden function of this modern tailored ottoman with a button tufted top- it has a hinged top to conceal a storage compartment! Store books, blankets, pillows, remotes- anything you want to keep handy.

| STYLE NAME | Stg Ott                | STYLE WIDTH 4(      | 0.0 |
|------------|------------------------|---------------------|-----|
| COLLECTION | Craftmaster Essentials | STYLE DEPTH 25      | 5.0 |
| STYLING    | Modern/Contemporary    | STYLE HEIGHT 2(     | 0.0 |
|            |                        | STYLE SEAT HEIGHT - |     |