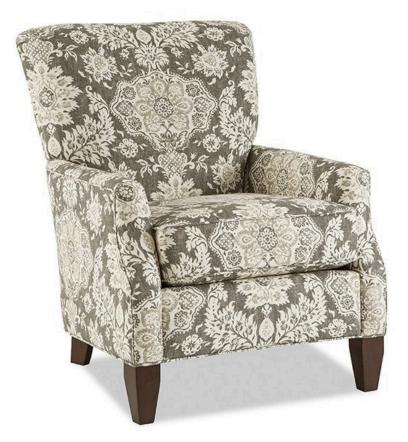

## Description

A great choice in almost any setting, this chair has easy styling and clean lines to complement both transitional and traditional rooms. It features a tight, tailored back, tapered wedge feet, and sophisticated shaping on the arms.

| STYLE NAME | Chair                  | STYLE WIDTH 3       | 0.0 |
|------------|------------------------|---------------------|-----|
| COLLECTION | Craftmaster Essentials | STYLE DEPTH 3       | 5.0 |
| STYLING    | Modern/Contemporary    | STYLE HEIGHT 3      | 8.0 |
|            |                        | STYLE SEAT HEIGHT 2 | 0.0 |