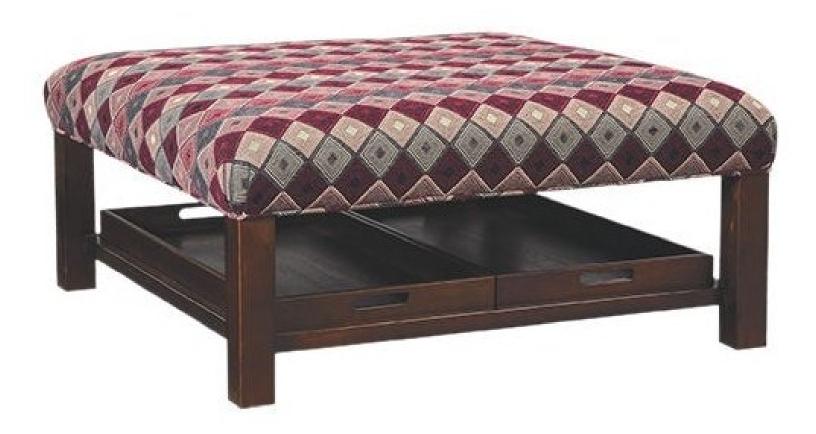

## 024600

OTTOMAN COCKTAIL OTTOMAN TRANSITIONAL

## Description

You'll love this generously scaled cocktail ottoman for it's looks, but you'll really enjoy its functional side too. It features a perfectly handsome square shape with classic tall legs. But hidden underneath is the real prize- a set of matching trays - perfect for snacks, beverages, or even a game. ...