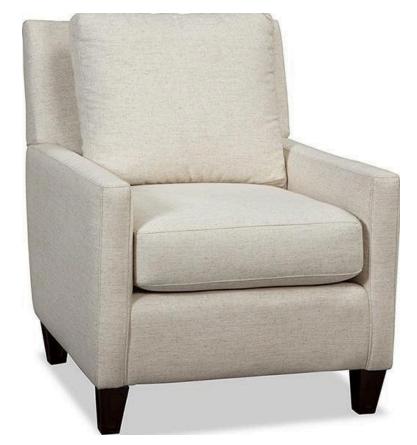

## 012110

CHAIR ARM CHAIR TRANSITIONAL

 $C_{F} R_{U} R_{R} F_{N} M_{I} A_{T} S_{U} R_{R} R_{E}$ 

## Description

What's not to love about this classic modern chair? The clean lines of the track arm and the wedge foot, the beautiful French seaming will add structure and a little bit of fun to your home. The back pillow is loose, for easy adjustment and the seat cushion is plush- ...

| STYLE NAME Chair                  | style width 31.0       |
|-----------------------------------|------------------------|
| COLLECTION Craftmaster Essentials | style depth 34.0       |
| STYLING Transitional              | style height 37.0      |
|                                   | style seat height 20.0 |

style seat depth 20.0

www.cmfurniture.com