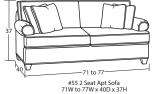

# 50 3 Seat Sofa 80W to 86W x 40D x 37H

#00C Conversation Ottoman 48W x 30D x 18H

#05SC Shallow Seat Depth Swivel Chair 35W to 41W x 37D x 37H

SOFAS & LOVESEATS

#00S Storage Ottoman 49W x 32D x 20H