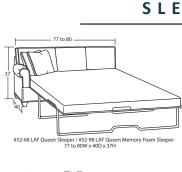

\* For La Down toss pillow option (available at an upcharge) - add LD to order form

\*Arm Height for All Pieces is 25"

4.12.23