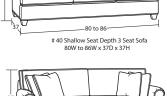

# 50 3 Seat Sofa 80W to 86W x 40D x 37H

#00C Conversation Ottoman 48W x 30D x 18H

#05SC Shallow Seat Depth Swivel Chair 35W to 41W x 37D x 37H

SOFAS & LOVESEATS

#00S Storage Ottoman 49W x 32D x 20H