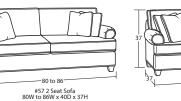

# 50 3 Seat Sofa 80W to 86W x 40D x 37H

#00C Conversation Ottoman 48W x 30D x 18H

#05SC Shallow Seat Depth Swivel Chair 35W to 41W x 37D x 37H

SOFAS & LOVESEATS

#00S Storage Ottoman 49W x 32D x 20H