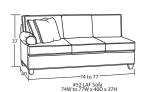

## SECTIONAL PIECES

#59 LAF Sofa w/ Return 91W to 94W x 40D x 37H

#25 Shallow Seat Depth Loveseat 55W to 61W x 37D x 37H

#14 PIE WEDGE 71W x 49D x 37H

\*For Blend Down seat cushion and toss pillow option (available at an upcharge) - add BD to item number. Standard seat cushion and toss pillow will ship if not specified.