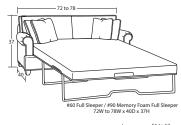

\* For La Down toss pillow option (available at an upcharge) - add LD to order form

\*Arm Height for All Pieces is 25"

4.12.23