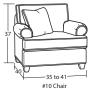

# 50 3 Seat Sofa 80W to 86W x 40D x 37H

#00C Conversation Ottoman 48W x 30D x 18H

#05SC Shallow Seat Depth Swivel Chair 35W to 41W x 37D x 37H

SOFAS & LOVESEATS

#00S Storage Ottoman 49W x 32D x 20H