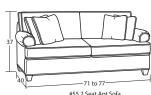

# 50 3 Seat Sofa 80W to 86W x 40D x 37H

#00C Conversation Ottoman 48W x 30D x 18H

#05SC Shallow Seat Depth Swivel Chair 35W to 41W x 37D x 37H

SOFAS & LOVESEATS

#00S Storage Ottoman 49W x 32D x 20H