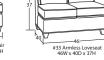

## SECTIONAL PIECES

#59 LAF Sofa w/ Return 91W to 94W x 40D x 37H

#25 Shallow Seat Depth Loveseat 55W to 61W x 37D x 37H

#14 PIE WEDGE 71W x 49D x 37H

\*For Blend Down seat cushion and toss pillow option (available at an upcharge) - add BD to item number. Standard seat cushion and toss pillow will ship if not specified.