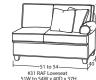

## SECTIONAL PIECES

#59 LAF Sofa w/ Return 91W to 94W x 40D x 37H

#25 Shallow Seat Depth Loveseat 55W to 61W x 37D x 37H

#14 PIE WEDGE 71W x 49D x 37H

\*For Blend Down seat cushion and toss pillow option (available at an upcharge) - add BD to item number. Standard seat cushion and toss pillow will ship if not specified.