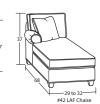

Designing a room full of furniture has never been so easy 40 pieces to choose from - endless possibilities!

## CHAIRS & OTTOMANS







# 50 3 Seat Sofa 80W to 86W x 40D x 37H

#00C Conversation Ottoman 48W x 30D x 18H

#05SC Shallow Seat Depth Swivel Chair 35W to 41W x 37D x 37H

SOFAS & LOVESEATS

#00S Storage Ottoman 49W x 32D x 20H





## SECTIONAL PIECES









#59 LAF Sofa w/ Return 91W to 94W x 40D x 37H





































#25 Shallow Seat Depth Loveseat 55W to 61W x 37D x 37H





#14 PIE WEDGE 71W x 49D x 37H









\*For Blend Down seat cushion and toss pillow option (available at an upcharge) - add BD to item number. Standard seat cushion and toss pillow will ship if not specified.

\* For La Down toss pillow option (available at an upcharge) - add LD to order form

\*Arm Height for All Pieces is 25"



4.12.23



## Designing a room full of furniture has never been so easy! Sample Configurations