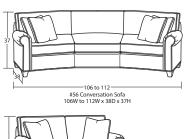

## SECTIONAL PIECES

#59 LAF Sofa w/ Return 91W to 94W x 40D x 37H

#25 Shallow Seat Depth Loveseat 55W to 61W x 37D x 37H

#14 PIE WEDGE 71W x 49D x 37H

\*For Blend Down seat cushion and toss pillow option (available at an upcharge) - add BD to item number. Standard seat cushion and toss pillow will ship if not specified.