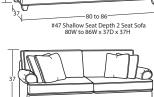

# 50 3 Seat Sofa 80W to 86W x 40D x 37H

#00C Conversation Ottoman 48W x 30D x 18H

#05SC Shallow Seat Depth Swivel Chair 35W to 41W x 37D x 37H

SOFAS & LOVESEATS

#00S Storage Ottoman 49W x 32D x 20H