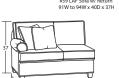

## SECTIONAL PIECES

#59 LAF Sofa w/ Return 91W to 94W x 40D x 37H

#25 Shallow Seat Depth Loveseat 55W to 61W x 37D x 37H

#14 PIE WEDGE 71W x 49D x 37H

\*For Blend Down seat cushion and toss pillow option (available at an upcharge) - add BD to item number. Standard seat cushion and toss pillow will ship if not specified.