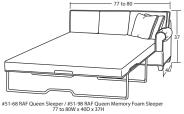

# 50 3 Seat Sofa 80W to 86W x 40D x 37H

#00C Conversation Ottoman 48W x 30D x 18H

#05SC Shallow Seat Depth Swivel Chair 35W to 41W x 37D x 37H

SOFAS & LOVESEATS

#00S Storage Ottoman 49W x 32D x 20H