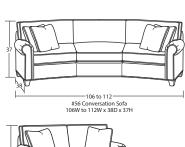

## SECTIONAL PIECES

#59 LAF Sofa w/ Return 91W to 94W x 40D x 37H

#25 Shallow Seat Depth Loveseat 55W to 61W x 37D x 37H

#14 PIE WEDGE 71W x 49D x 37H

\*For Blend Down seat cushion and toss pillow option (available at an upcharge) - add BD to item number. Standard seat cushion and toss pillow will ship if not specified.