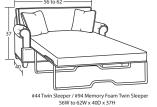

# 50 3 Seat Sofa 80W to 86W x 40D x 37H

#00C Conversation Ottoman 48W x 30D x 18H

#05SC Shallow Seat Depth Swivel Chair 35W to 41W x 37D x 37H

SOFAS & LOVESEATS

#00S Storage Ottoman 49W x 32D x 20H