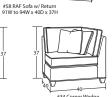

## SECTIONAL PIECES

#59 LAF Sofa w/ Return 91W to 94W x 40D x 37H

#25 Shallow Seat Depth Loveseat 55W to 61W x 37D x 37H

#14 PIE WEDGE 71W x 49D x 37H

\*For Blend Down seat cushion and toss pillow option (available at an upcharge) - add BD to item number. Standard seat cushion and toss pillow will ship if not specified.