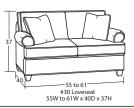

## SECTIONAL PIECES

#59 LAF Sofa w/ Return 91W to 94W x 40D x 37H

#25 Shallow Seat Depth Loveseat 55W to 61W x 37D x 37H

#14 PIE WEDGE 71W x 49D x 37H

\*For Blend Down seat cushion and toss pillow option (available at an upcharge) - add BD to item number. Standard seat cushion and toss pillow will ship if not specified.