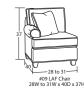

## SECTIONAL PIECES

#59 LAF Sofa w/ Return 91W to 94W x 40D x 37H

#25 Shallow Seat Depth Loveseat 55W to 61W x 37D x 37H

#14 PIE WEDGE 71W x 49D x 37H

\*For Blend Down seat cushion and toss pillow option (available at an upcharge) - add BD to item number. Standard seat cushion and toss pillow will ship if not specified.