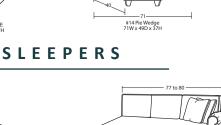

## SECTIONAL PIECES

#59 LAF Sofa w/ Return 91W to 94W x 40D x 37H

#25 Shallow Seat Depth Loveseat 55W to 61W x 37D x 37H

#14 PIE WEDGE 71W x 49D x 37H

\*For Blend Down seat cushion and toss pillow option (available at an upcharge) - add BD to item number. Standard seat cushion and toss pillow will ship if not specified.

\* For La Down toss pillow option (available at an upcharge) - add LD to order form

\*Arm Height for All Pieces is 25"

4.12.23