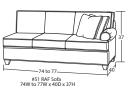

## SECTIONAL PIECES

#59 LAF Sofa w/ Return 91W to 94W x 40D x 37H

#25 Shallow Seat Depth Loveseat 55W to 61W x 37D x 37H

#14 PIE WEDGE 71W x 49D x 37H

\*For Blend Down seat cushion and toss pillow option (available at an upcharge) - add BD to item number. Standard seat cushion and toss pillow will ship if not specified.