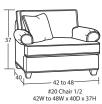

# 50 3 Seat Sofa 80W to 86W x 40D x 37H

#00C Conversation Ottoman 48W x 30D x 18H

#05SC Shallow Seat Depth Swivel Chair 35W to 41W x 37D x 37H

SOFAS & LOVESEATS

#00S Storage Ottoman 49W x 32D x 20H