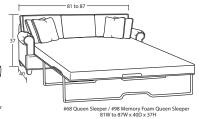

# 50 3 Seat Sofa 80W to 86W x 40D x 37H

#00C Conversation Ottoman 48W x 30D x 18H

#05SC Shallow Seat Depth Swivel Chair 35W to 41W x 37D x 37H

SOFAS & LOVESEATS

#00S Storage Ottoman 49W x 32D x 20H