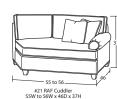

## SECTIONAL PIECES

#59 LAF Sofa w/ Return 91W to 94W x 40D x 37H

#25 Shallow Seat Depth Loveseat 55W to 61W x 37D x 37H

#14 PIE WEDGE 71W x 49D x 37H

\*For Blend Down seat cushion and toss pillow option (available at an upcharge) - add BD to item number. Standard seat cushion and toss pillow will ship if not specified.