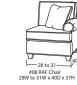

## SECTIONAL PIECES

#59 LAF Sofa w/ Return 91W to 94W x 40D x 37H

#25 Shallow Seat Depth Loveseat 55W to 61W x 37D x 37H

#14 PIE WEDGE 71W x 49D x 37H

\*For Blend Down seat cushion and toss pillow option (available at an upcharge) - add BD to item number. Standard seat cushion and toss pillow will ship if not specified.