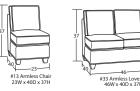

## SECTIONAL PIECES

#59 LAF Sofa w/ Return 91W to 94W x 40D x 37H

#25 Shallow Seat Depth Loveseat 55W to 61W x 37D x 37H

#14 PIE WEDGE 71W x 49D x 37H

\*For Blend Down seat cushion and toss pillow option (available at an upcharge) - add BD to item number. Standard seat cushion and toss pillow will ship if not specified.