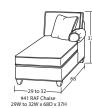

## SECTIONAL PIECES

#59 LAF Sofa w/ Return 91W to 94W x 40D x 37H

#25 Shallow Seat Depth Loveseat 55W to 61W x 37D x 37H

#14 PIE WEDGE 71W x 49D x 37H

\*For Blend Down seat cushion and toss pillow option (available at an upcharge) - add BD to item number. Standard seat cushion and toss pillow will ship if not specified.