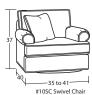

# 50 3 Seat Sofa 80W to 86W x 40D x 37H

#00C Conversation Ottoman 48W x 30D x 18H

#05SC Shallow Seat Depth Swivel Chair 35W to 41W x 37D x 37H

SOFAS & LOVESEATS

#00S Storage Ottoman 49W x 32D x 20H