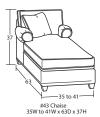

## SECTIONAL PIECES

#59 LAF Sofa w/ Return 91W to 94W x 40D x 37H

#25 Shallow Seat Depth Loveseat 55W to 61W x 37D x 37H

#14 PIE WEDGE 71W x 49D x 37H

\*For Blend Down seat cushion and toss pillow option (available at an upcharge) - add BD to item number. Standard seat cushion and toss pillow will ship if not specified.