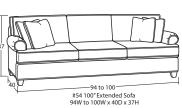

# 50 3 Seat Sofa 80W to 86W x 40D x 37H

#00C Conversation Ottoman 48W x 30D x 18H

#05SC Shallow Seat Depth Swivel Chair 35W to 41W x 37D x 37H

SOFAS & LOVESEATS

#00S Storage Ottoman 49W x 32D x 20H