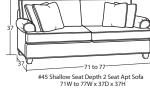

## SECTIONAL PIECES

#59 LAF Sofa w/ Return 91W to 94W x 40D x 37H

#25 Shallow Seat Depth Loveseat 55W to 61W x 37D x 37H

#14 PIE WEDGE 71W x 49D x 37H

\*For Blend Down seat cushion and toss pillow option (available at an upcharge) - add BD to item number. Standard seat cushion and toss pillow will ship if not specified.