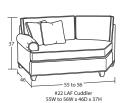

## SECTIONAL PIECES

#59 LAF Sofa w/ Return 91W to 94W x 40D x 37H

#25 Shallow Seat Depth Loveseat 55W to 61W x 37D x 37H

#14 PIE WEDGE 71W x 49D x 37H

\*For Blend Down seat cushion and toss pillow option (available at an upcharge) - add BD to item number. Standard seat cushion and toss pillow will ship if not specified.