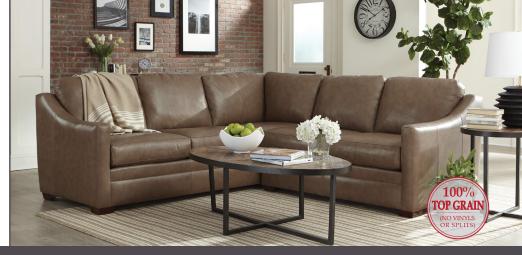

## Designing a room full of furniture has never been so easy. 40 pieces to choose from – endless possibilities!

If you are ordering any power motion piece, and that room has high-pile carpeting or rugs, you may choose to order the TALL LEG option (no charge), which gives an extra inch of clearance for the reclining mechanism to open. This option should be added to every F9 or L9 piece that will go into the same room, including all sectional pieces and stationary