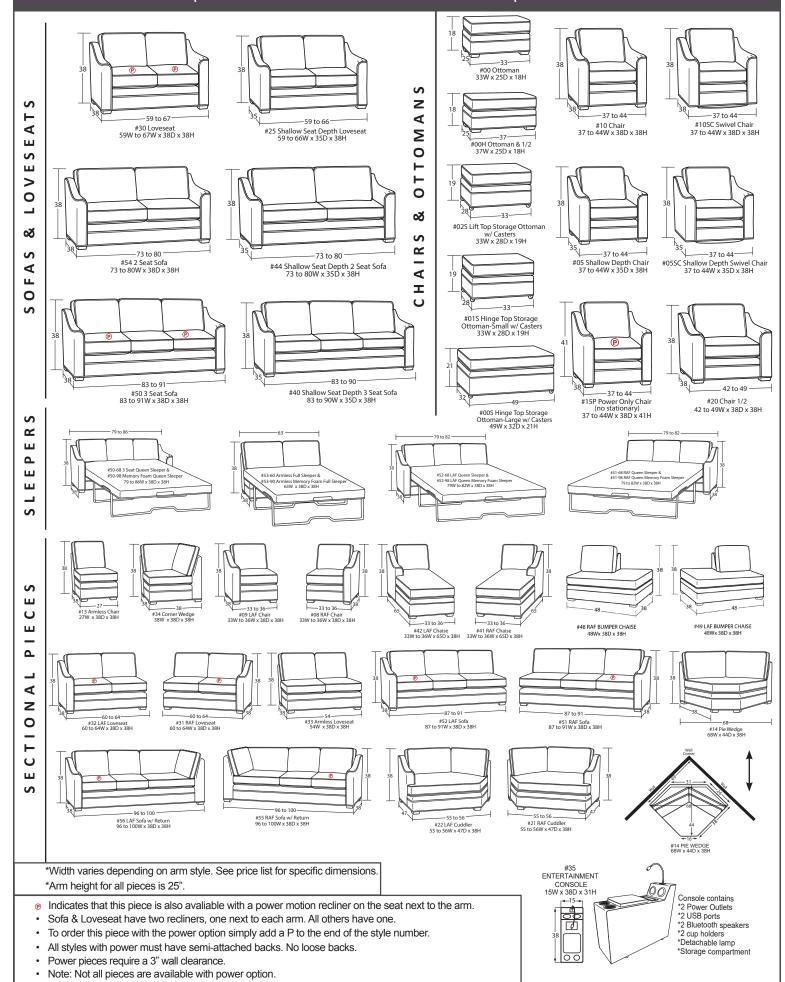

## Designing a room full of furniture has never been so easy. 40 pieces to choose from – endless possibilities!

If you are ordering any power motion piece, and that room has high-pile carpeting or rugs, you may choose to order the TALL LEG option (no charge), which gives an extra inch of clearance for the reclining mechanism to open. This option should be added to every F9 or L9 piece that will go into the same room, including all sectional pieces and stationary

pieces, so that all legs will match. This option will add one inch to the overall height, seat height, and arm height.