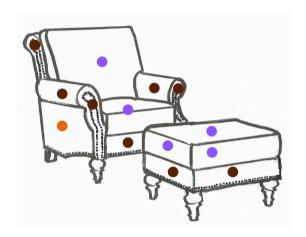

## CUSTOM BLENDS

Fully Customizable Leather and Fabric Collage Styles

| LFUZOZIUBU CHAIK |           |             |       |            |          |
|------------------|-----------|-------------|-------|------------|----------|
|                  | Quantity: | Р           | rice: | \$         |          |
|                  |           | Fabric 1 🌘  | Outsi |            |          |
|                  | F         | abric 2     | Seat  | Cushions a | nd Backs |
|                  |           | Leg Finish  |       |            |          |
|                  |           | Nail Finish | 1     |            |          |
| Dealer Name      |           |             |       |            |          |
| Date             |           |             |       |            |          |
| Account #        |           |             |       |            |          |
| PO #             |           |             |       |            |          |
| Shipping Address |           |             |       |            |          |

## LF028200BD OTTOMAN

| Quantity:                        |  | Price: | \$ |  |  |  |  |
|----------------------------------|--|--------|----|--|--|--|--|
| Leather Ottoman Base             |  |        |    |  |  |  |  |
| Fabric 1 • Ottoman TopLeg Finish |  |        |    |  |  |  |  |
| Nail Finish                      |  |        |    |  |  |  |  |